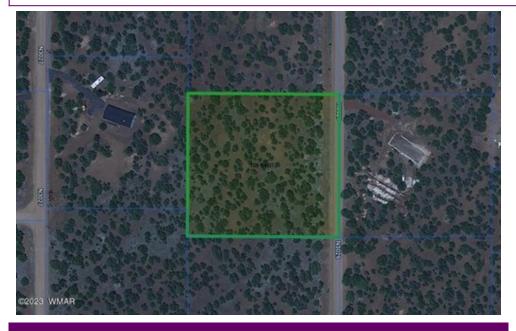

## Acr 3029 Lot 13, Vernon, AZ 85940

- » MLS #: 246010
- Land | Lot: 81,022 ft<sup>2</sup> (1.86 acres) »
- » More Info: Acr3029Lot13Vernon.IsForSale.com

**Carissa Nickols** (928) 240-1376 carissa@4seasonsliving.com www.4SeasonsLiving.com

**Dominion Group Properties** Bison Ranch Suite 6 P.O. Box 2041 Overgaard, AZ 85933 (480) 703-7990

Located in the peaceful subdivision of Show Low East -this level building lot is just off hwy 60 and has power and water to the lot line! Located within close proximity to the National Forest. Site built or manufactured home allowed, NO HOA, horses are allowed, and some minor CCR"s to protect your investment. Come enjoy country living, yet only a short drive to all the amenities of Show Low.